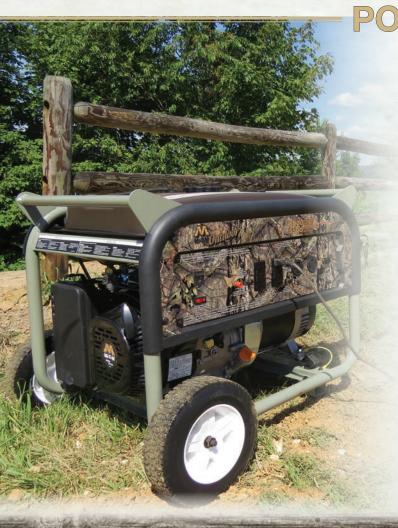

## **GEN-6000-ODM0**

6000 WATTS MAX, AC OUTPUT 389cc Mi-T-M OHV ENGINE

## **GEN-8000-ODME**

8000 WATTS MAX, AC OUTPUT 420cc Mi-T-M OHV ENGINE WITH ELECTRIC START, BATTERY INCLUDED

OFFERS RELIABLE ELECTRIC BACKUP AND IS POWERFUL ENOUGH FOR ANYTHING THE OUTDOORSMAN MAY NEED.

This portable generator features low oil shutdown, fuel shut-off valve and low idle control. With a durable 1-inch powder coated wraparound steel frame with flat-free tires. This generator includes 1 year limited alternator and gasoline engine warranties.