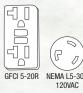

Receptacles -(2) 120V, 20A GFCI duplex

> (1) 120V, 30A twist lock Circuit Breakers -

(1) Main circuit breaker (2) 20A circuit breakers, single pole (1) 10A DC breaker

#### Receptacles -

(2) 120V, 20A GFCI duplex (1) 120V, 30A twist lock (1) 120V/240V, 30A twist lock