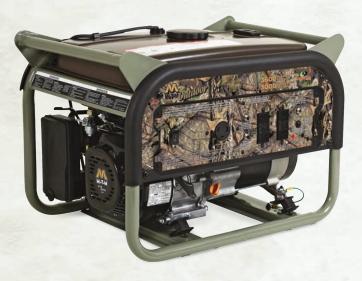

## **GEN-6000-ODM0**

6000 WATTS MAX, AC OUTPUT 389cc Mi-T-M OHV ENGINE

## **GEN-8000-ODME**

8000 WATTS MAX, AC OUTPUT 420cc Mi-T-M OHV ENGINE WITH ELECTRIC START, BATTERY INCLUDED

OFFERS RELIABLE ELECTRIC BACKUP AND IS POWERFUL ENOUGH FOR ANYTHING THE OUTDOORSMAN MAY NEED.

This portable generator features low oil shutdown, fuel shut-off valve and low idle control. With a durable 1-inch powder coated wraparound steel frame with flat-free tires. This generator includes 1 year limited alternator and gasoline engine warranties.